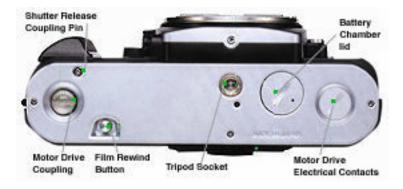

## Modern Classic SLRs Series : Nikon FA - Main Reference Map

Camera Back Film Film Guide Pin Shutter Databack Film Film Take Lock lever Chamber Curtain Terminals Sprokets up Spool