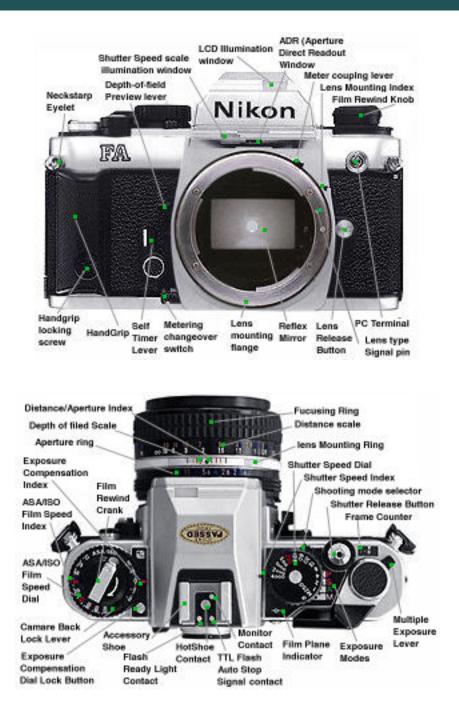

## Modern Classic SLRs Series : Nikon FA - Main Reference Map

Camera Back Film Film Guide Pin Shutter Databack Film Film Take Lock lever Chamber Curtain Terminals Sprokets up Spool