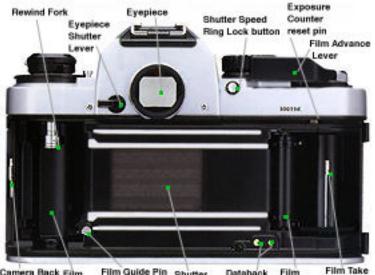

## Modern Classic SLRs Series : Nikon FA - Main Reference Map

Camera Back Film Film Guide Pin Shutter Databack Film Film Take Lock lever Chamber Curtain Terminals Sprokets up Spool